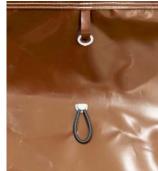

## Monsun I. - customized

REINFORCEMENT OF TENT ANCHORAGE Two strong riveted joints to prevent tearing.

TENSIONS TENT RINGS
In case of damage, just replace the spare part.
4 pcs on each side of the tent – can be adjusted.