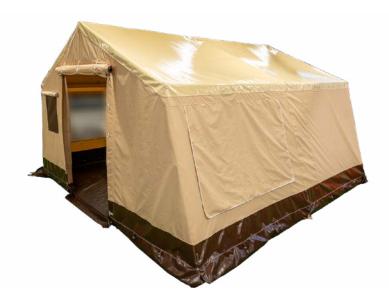

## Monsun I.

Monzun Tent from our standard Stromeyer collection customized to customer requirements.

Detachable floor secured with fasteners, featuring an barrier-free access. The entrance part can be secured with fasteners from both sides – inside and outside. Combination of mesh and window foil ensure better airflow. Ventilation opening at the rear of the tent. Specially crafted inner bedrooms on both sides and YKK zippers.

Construction

anodized aluminium tubes Ø 40/2 mm anti-corrosion treatment

Weight (tent+construction)

fabric, ground tarpaulin, bedroom: 53 kg construction: 36 kg

Included

storage for tent storage for construction guy ropes, pegs