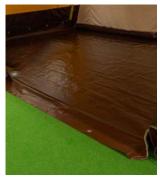

TENT CLOSING BY FASTENERS "OLIVES" Double-side use – internal and external closure.

**DETACHABLE FLOOR**Prevents water from entering the tent.
Easily removable.

ALL-DAY AIR VENT HOLE
Prevents water condensation inside the tent.