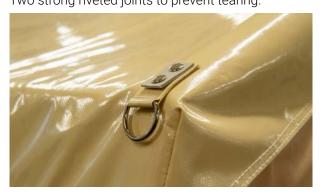

## Monsun I. - customized

REINFORCEMENT OF TENT ANCHORAGE Two strong riveted joints to prevent tearing.

TENSIONS TENT RINGS
In case of damage, just replace the spare part.
4 pcs on each side of the tent – can be adjusted.