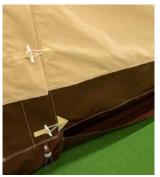

TENT CLOSING BY FASTENERS "OLIVES" Double-side use – internal and external closure.

**DETACHABLE FLOOR**Prevents water from entering the tent.
Easily removable.

ALL-DAY AIR VENT HOLE
Prevents water condensation inside the tent.