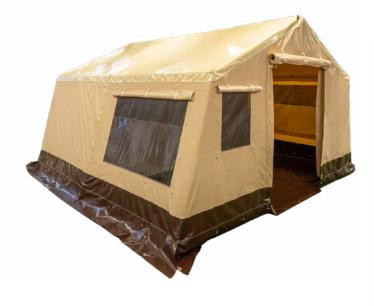

## Monsun I.

Monzun Tent from our standard Stromeyer collection customized to customer requirements.

Detachable floor secured with fasteners, featuring an barrier-free access. The entrance part can be secured with fasteners from both sides – inside and outside. Combination of mesh and window foil ensure better airflow. Ventilation opening at the rear of the tent. Specially crafted inner bedrooms on both sides and YKK zippers.

TENT CLOSING BY FASTENERS "OLIVES" Double-side use – internal and external closure.

**DETACHABLE FLOOR**Prevents water from entering the tent.
Easily removable.

ALL-DAY AIR VENT HOLE
Prevents water condensation inside the tent.

WINDOW FOR BETTER AIR CIRCULATION Prevents water condensation inside the tent. Don't need to be switched off = saves space.

BARRIER-FREE ENTRANCE Floor withnout obstacles.

ATTACHMENT OF FLOOR TO BEDROOM WITH A D-RING