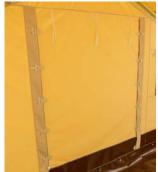

WINDOW FOR BETTER AIR CIRCULATION Prevents water condensation inside the tent. Don't need to be switched off = saves space.

BARRIER-FREE ENTRANCE Floor withnout obstacles.

ATTACHMENT OF FLOOR TO BEDROOM WITH A D-RING