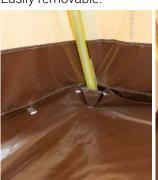

TENT CLOSING BY FASTENERS "OLIVES" Double-side use – internal and external closure.

**DETACHABLE FLOOR**Prevents water from entering the tent.
Easily removable.

ALL-DAY AIR VENT HOLE
Prevents water condensation inside the tent.