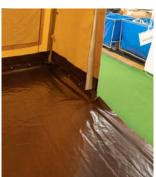

TENT CLOSING BY FASTENERS "OLIVES" Double-side use – internal and external closure.

**DETACHABLE FLOOR**Prevents water from entering the tent.
Easily removable.

ALL-DAY AIR VENT HOLE
Prevents water condensation inside the tent.

WINDOW FOR BETTER AIR CIRCULATION Prevents water condensation inside the tent. Don't need to be switched off = saves space.

BARRIER-FREE ENTRANCE Floor withnout obstacles.

ATTACHMENT OF FLOOR TO BEDROOM WITH A D-RING