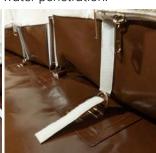

up>2</sup>









## Monsun I. - customized

REINFORCEMENT OF TENT ANCHORAGE Two strong riveted joints to prevent tearing.



TENSIONS TENT RINGS
In case of damage, just replace the spare part.
4 pcs on each side of the tent – can be adjusted.





TENT CLOSING BY FASTENERS "OLIVES" Double-side use – internal and external closure.





**DETACHABLE FLOOR**Prevents water from entering the tent.
Easily removable.





ALL-DAY AIR VENT HOLE
Prevents water condensation inside the tent.



WINDOW FOR BETTER AIR CIRCULATION Prevents water condensation inside the tent. Don't need to be switched off = saves space.



BARRIER-FREE ENTRANCE Floor withnout obstacles.





ATTACHMENT OF FLOOR TO BEDROOM WITH A D-RING

Velcro strap in bedroom corners. Perfect protection against water penetration.