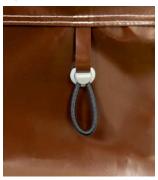

## Monsun I. - customized

REINFORCEMENT OF TENT ANCHORAGE Two strong riveted joints to prevent tearing.

TENSIONS TENT RINGS
In case of damage, just replace the spare part.
4 pcs on each side of the tent – can be adjusted.