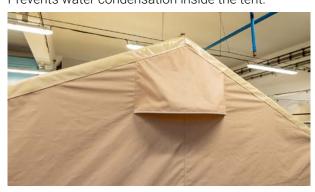

TENT CLOSING BY FASTENERS "OLIVES" Double-side use – internal and external closure.

**DETACHABLE FLOOR**Prevents water from entering the tent.
Easily removable.

ALL-DAY AIR VENT HOLE
Prevents water condensation inside the tent.