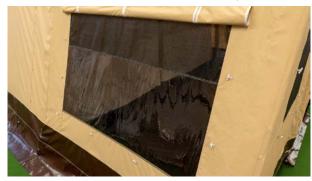

WINDOW FOR BETTER AIR CIRCULATION Prevents water condensation inside the tent. Don't need to be switched off = saves space.

BARRIER-FREE ENTRANCE Floor withnout obstacles.

ATTACHMENT OF FLOOR TO BEDROOM WITH A D-RING