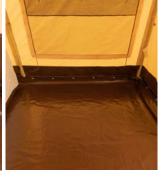

TENT CLOSING BY FASTENERS "OLIVES" Double-side use – internal and external closure.

**DETACHABLE FLOOR**Prevents water from entering the tent.
Easily removable.

ALL-DAY AIR VENT HOLE
Prevents water condensation inside the tent.