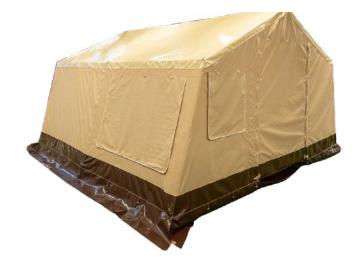

## Monsun I.

Monzun Tent from our standard Stromeyer collection customized to customer requirements.

Detachable floor secured with fasteners, featuring an barrier-free access. The entrance part can be secured with fasteners from both sides – inside and outside. Combination of mesh and window foil ensure better airflow. Ventilation opening at the rear of the tent. Specially crafted inner bedrooms on both sides and YKK zippers.

Material

roof (PVC) 600g/m<sup>2</sup> sides Airtex Top 240g/m<sup>2</sup> bedroom 100% cotton ground tarpaulin PVC 600g/m<sup>2</sup>