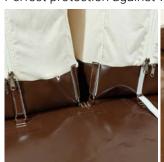

<sup>2</sup>









## Monsun I. - customized

REINFORCEMENT OF TENT ANCHORAGE Two strong riveted joints to prevent tearing.



TENSIONS TENT RINGS
In case of damage, just replace the spare part.
4 pcs on each side of the tent – can be adjusted.





TENT CLOSING BY FASTENERS "OLIVES" Double-side use – internal and external closure.





**DETACHABLE FLOOR**Prevents water from entering the tent.
Easily removable.





ALL-DAY AIR VENT HOLE
Prevents water condensation inside the tent.



WINDOW FOR BETTER AIR CIRCULATION Prevents water condensation inside the tent. Don't need to be switched off = saves space.



BARRIER-FREE ENTRANCE Floor withnout obstacles.





ATTACHMENT OF FLOOR TO BEDROOM WITH A D-RING

Velcro strap in bedroom corners. Perfect protection against water penetration.