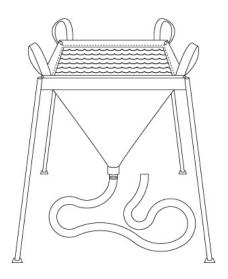

## Stand–Funnel

This lightweight, portable standing funnel is particularly suitable for rapid deployment to access leaks. It is characterized by four loops easy to carry. The C-coupling allows the connection of the end hose (also pump suction hose with C-clutch) directly on the funnel outlet. Through a string bead on the edge could fill the edge stiffened even more effective.

| Dimension   | 75×75 cm    |
|-------------|-------------|
| Weight      | 3,5 kg      |
| Packmass    | 30×40×10 cm |
| Article No. | 72622       |