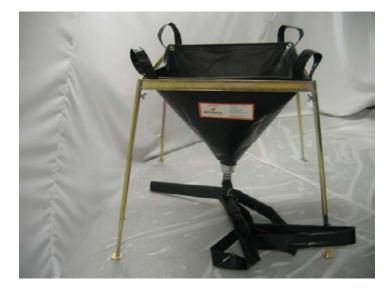

## Stand–Funnel

This lightweight, portable standing funnel is particularly suitable for rapid deployment to access leaks. It is characterized by four loops easy to carry. The C-coupling allows the connection of the end hose (also pump suction hose with C-clutch) directly on the funnel outlet. Through a string bead on the edge could fill the edge stiffened even more effective.

| Dimension   | 75×75 cm    |
|-------------|-------------|
| Weight      | 3,5 kg      |
| Packmass    | 30×40×10 cm |
| Article No. | 72622       |