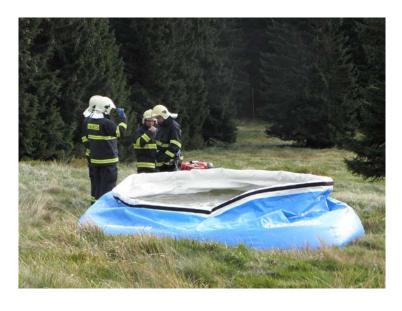

## Self-Rising Basin

A spacious liquid storage for construction, breakdown and environmental operations. The basin is straighten up automatically when filling with liquid. No mounting support necessary. Easily transportable, and comes in a bag.

Standard design

Fire water (Lw)
Hot water (Bw)
Mineral oils-fuels (OI)

**Special version on request** 

Special chemicals
18 000 I with construction

**Options** 

Hose connector
Liquid in/outlet
Inclusive 2 "sleeve valves
C-clutch
Blind coupling