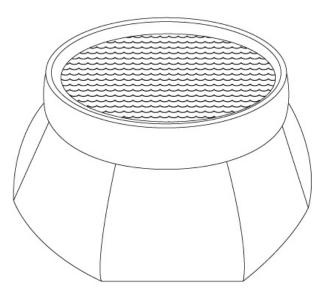

## Self-Rising Basin

A spacious liquid storage for construction, breakdown and environmental operations. The basin is straighten up automatically when filling with liquid. No mounting support necessary. Easily transportable, and comes in a bag.

Standard design

Fire water (Lw)
Hot water (Bw)
Mineral oils-fuels (OI)

**Special version on request** 

Special chemicals
18 000 I with construction

**Options** 

Hose connector
Liquid in/outlet
Inclusive 2 "sleeve valves
C-clutch
Blind coupling