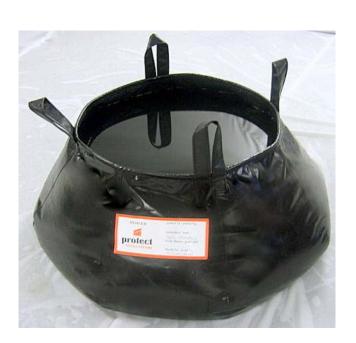

## Gully-Manhole Cover

The Gully cover prevents the ingress of water substances into the sewers and water overflowing from the sewer. By simple padding it with water. And it has a handle straps along the edges for reinforcement. The cover is suitable for ASTM mineral oils and fuel (OL).

Material for specific areas of application, upon request.

| Standard design: |          |
|------------------|----------|
| Diameter         | 85×85 cm |
| Height           | 40 cm    |
| Weight           | 4 kg     |
| Article No.      | 72556    |