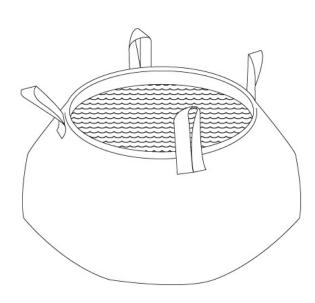

## Gully-Manhole Cover

The Gully cover prevents the ingress of water substances into the sewers and water overflowing from the sewer. By simple padding it with water. And it has a handle straps along the edges for reinforcement. The cover is suitable for ASTM mineral oils and fuel (OL).

Material for specific areas of application, upon request.

| Standard design: |          |
|------------------|----------|
| Diameter         | 85×85 cm |
| Height           | 40 cm    |
| Weight           | 4 kg     |
| Article No.      | 72556    |