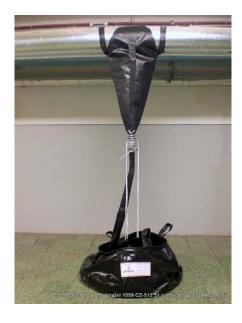

## **Burst Aid Funnel**

Fluid collection device for rapid application and assembly on tube (elbow pipe) metal/steel, as a piping tool from a leakage. The patented system is an essential tool for both domestic and industrial hazardous usage. The dripping liquids can be directly collected by using a hose into flexible containers like Self-Rising Basin or Gully cover container.

Standard version

Fire water (LW)
Water (BW)
Mineral/ASTM oil (OL)
C-coupling

**Artical No.** 

72623

**Accessories** 

Drain hose
Drain hose coupling with C-connection
Length 5 m, Ø 50 mm

Artical No.

72553

**Special version (on request)** 

Chemicals (acid/alkaline)