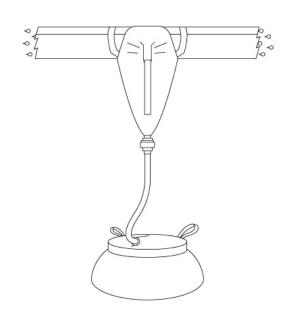

## **Burst Aid Funnel**

Fluid collection device for rapid application and assembly on tube (elbow pipe) metal/steel, as a piping tool from a leakage. The patented system is an essential tool for both domestic and industrial hazardous usage. The dripping liquids can be directly collected by using a hose into flexible containers like Self-Rising Basin or Gully cover container.

Standard version

Fire water (LW)
Water (BW)
Mineral/ASTM oil (OL)
C-coupling

**Artical No.** 

72623

**Accessories** 

Drain hose
Drain hose coupling with C-connection
Length 5 m, Ø 50 mm

Artical No.

72553

**Special version (on request)** 

Chemicals (acid/alkaline)