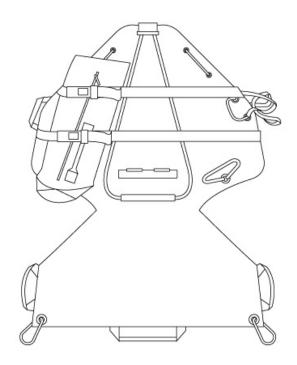

## **ASA Half Stretcher PRO**

This ASA wear with support cloth is an extension of the ASA wear. This too is beneficial, combined with the previously ASA, its characteristic is especially design and more useful when a complex crash rescue occurs.

The injured is positioned, the support cloth is place over the body and secures with a snap hooks. With an extension cloth support, this makes breast, pelvic and side body - arms and shoulders better protected when rescuing.

The breast and pelvic belt is with vehicle safety locks. The pull belt is equipped with two pieces grip so that in a second, other rescuers can help. The removable spare bag for 6.8 litre air breathing bottle is easy to open. You don't have to open the entire wear to place the breathing apparatus. So even with the horizontal hoisting of the bag, it keeps the breathing apparatus within the wear, protected and secure.

Black Cordula bag: has a palm grip handle and an adjustable looped straps.

| Minimum weight       |
|----------------------|
| Total transport size |
| Note                 |
| Article No.          |

cca 4,2 kg